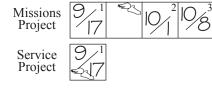

## Handbook Review and Workbook:

There is a separate Sparks Review Sheet for each year. These sheets handle the review of the book and the corresponding workbook. Weekly records are recorded on these forms, but Club and Sunday School attendance are still kept on the primary book sheet. Sections crossed out on the review sheet do not need to be reviewed.