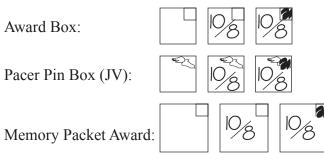

# Main Area:

When a section is completed, write the date in the corresponding box. The boxes with the smaller boxes inside are award boxes. When an award is earned, write the date in the award box. This makes it easy for the secretary to know that an award needs to be given. The secretary marks the smaller box in the upper right hand corner when the award is given. When an Under the Apple Tree is completed, fill in the apple it goes with.

# Main Area:

When a section is completed, write the date in the corresponding box. The boxes with the smaller boxes inside are award boxes. When an award is earned, write the date in the award box. This makes it easy for the secretary to know that an award needs to be given. The secretary marks the smaller box in the upper right hand corner when the award is given.