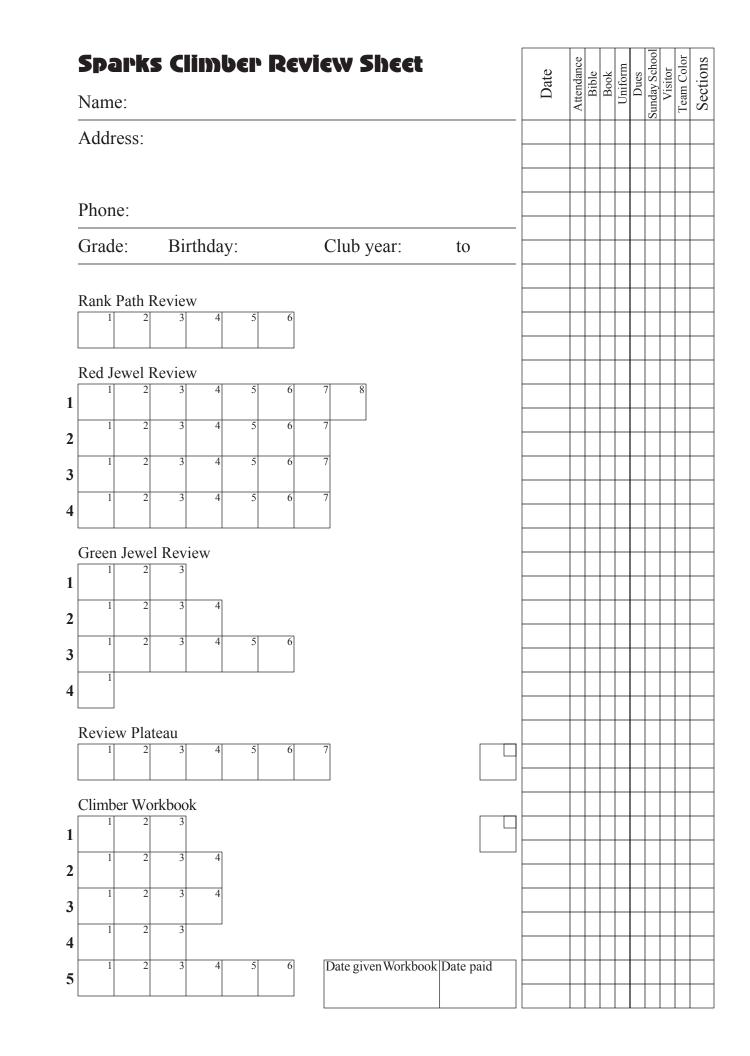

# Side Bar Area:

During handbook time the leader fills out this week's row of information for this clubber. When a clubber is finished in handbook time, write the number of sections they have passed in the Sections column. As you may notice, the line between the Uniform and Dues columns is slightly heavier, making it easier to find the correct column toward the bottom.

# Main Area:

When a section is completed, write the date in the corresponding box. The boxes with the smaller boxes inside are award boxes. When an award is earned, write the date in the award box. This makes it easy for the secretary to know that an award needs to be given. The secretary marks the smaller box in the upper right hand corner when the award is given.

# 2 9/17 9/24 3 |O||Green Jewels Date given Gate Test Date given Uniform Date paid Date given Book Date paid

Date given Per. Slip Date returned

Sunday Schoc

Uniform

Dues

Book

Bible

Attendance

Date

Team Color Sections

R

Visitor