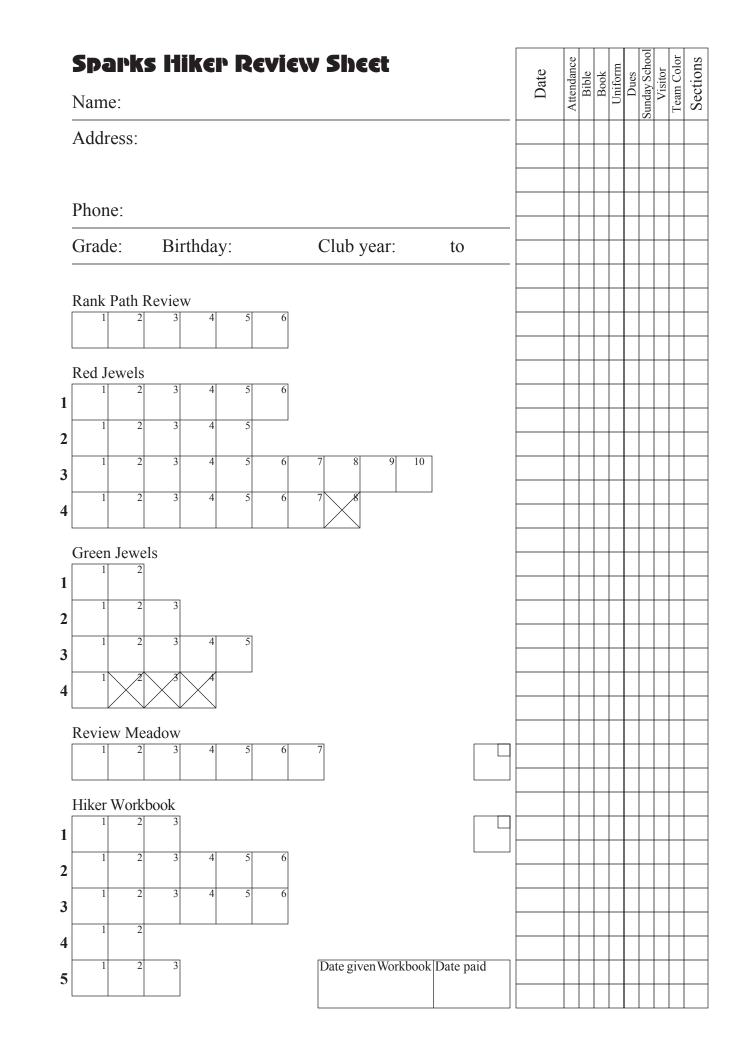

# **Sparks Progress Sheet Instructions**

## Header Area:

Fill out this information before the beginning of the year for those expected to come to club and as soon as possible for those who visit. It is necessary to use a new sheet for each person each vear. Every leader has a binder with a set of sheets for each person in their group.

# Side Bar Area:

During handbook time the leader fills out this week's row of information for this clubber. When a clubber is finished in handbook time, write the number of sections they have passed in the Sections column. As you may notice, the line between the Uniform and Dues columns is slightly heavier, making it easier to find the correct column toward the bottom.

# Main Area:

When a section is completed, write the date in the corresponding box. The boxes with the smaller boxes inside are award boxes. When an award is earned, write the date in the award box. This makes it easy for the secretary to know that an award needs to be given. The secretary marks the smaller box in the upper right hand corner when the award is given.

## **Materials Area:**

Write the dates in the boxes when items are given out and then when they are returned or paid for. The bottom row is for the club permission slip. This four row area is used for the Skipper book. For sheets in additional years, the top two rows are absent and only the bottom two rows are used, since the clubber should already have a uniform and have passed the entrance test.

## Handbook Review and Workbook:

There is a separate Sparks Review Sheet for each year. These sheets handle the review of the book and the corresponding workbook. Weekly records are recorded on these forms, but Club and Sunday School attendance are still kept on the primary book sheet. Sections crossed out on the review sheet do not need to be reviewed.

| Sparks          | Hike     | • Pro      | J    | ess Sheet            |               | Date | dance | Bible | Book | orm          | les          | Sunday School<br>Visitor | Team Color | Sections |
|-----------------|----------|------------|------|----------------------|---------------|------|-------|-------|------|--------------|--------------|--------------------------|------------|----------|
| Name:           |          |            |      |                      |               | D    | Atten | Bil   | Bo   | Unid         | ă .          | Sunday<br>Vis            | Team       | Sect     |
| Address:        |          |            |      |                      |               |      |       |       |      |              |              |                          |            |          |
| Phone:          |          |            |      |                      |               |      |       |       |      | _            | +            |                          |            |          |
| Grade:          | Birthday | y:         |      | Club year:           | to            |      |       |       |      | +            | +            |                          |            |          |
|                 |          |            |      |                      |               |      |       |       |      |              |              | _                        |            |          |
|                 |          |            |      |                      |               |      |       |       |      | +            | +            | +                        |            |          |
| Rank Path       |          |            |      |                      | $\bigcirc$    |      |       |       |      | _            | _            |                          |            |          |
| 1 2             | 3 4      | 5          | 6    |                      |               |      |       |       |      | _            | _            | _                        |            |          |
| Red Jewels      |          |            |      |                      |               |      |       |       |      |              | _            |                          |            |          |
| 1 2             | 3 4      | 5          | 6    |                      |               |      |       |       |      | _            | _            | $\perp$                  |            |          |
| 1 2             | 3 4      | 5          |      |                      |               |      |       |       |      | _            | _            | _                        |            |          |
| 1 2             | 3 4      | 5          | 6    | 7 8 9 10             |               |      |       |       |      | _            |              |                          |            |          |
| 1 2             | 3 4      | 5          | 6    | 7 8                  |               |      |       |       |      | _            | _            | _                        |            |          |
| Green Jewels    |          |            |      |                      |               |      |       |       |      | _            |              |                          |            |          |
|                 |          |            |      |                      |               |      |       |       |      | _            | _            | _                        |            |          |
| 1 2             | 3        |            |      |                      |               |      |       |       |      |              | _            | -                        |            |          |
| 1 2             | 3 4      | 5          |      |                      |               |      |       |       |      | _            | _            | _                        |            |          |
| 1 2             | 3 4      |            |      |                      |               |      |       |       |      | _            | _            | _                        |            |          |
|                 |          |            |      |                      |               |      |       |       |      | _            |              | <u> </u>                 |            |          |
|                 |          |            |      |                      |               |      |       |       |      | _            | _            | +                        |            |          |
|                 |          |            |      |                      |               |      |       |       |      |              | $\pm$        | <u> </u>                 |            |          |
|                 |          |            |      |                      |               |      |       |       |      |              |              | -                        |            |          |
|                 |          |            |      | Date given Book      | Date paid     |      |       |       |      | +            | +            | +                        |            |          |
| Club Attendance |          | Sunday Scl | nool | Date given Per. Slip | Date returned |      |       |       |      | $\downarrow$ | $\downarrow$ | $\mp$                    |            |          |
|                 |          |            |      |                      |               |      |       |       |      | $\square$    | $\perp$      |                          |            |          |