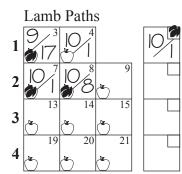

# Main Area:

When a section is completed, write the date in the corresponding box. The boxes with the smaller boxes inside are award boxes. When an award is earned, write the date in the award box. This makes it easy for the secretary to know that an award needs to be given. The secretary marks the smaller box in the upper right hand corner when the award is given.

# 2 9/17 9/24 3 |O||Green Jewels Date given Gate Test Date given Uniform Date paid Date given Book Date paid

Date given Per. Slip Date returned

Sunday Schoc

Uniform

Dues

Book

Bible

Attendance

Date

Team Color Sections

R

Visitor