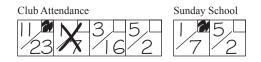

# Maiden Handbook Review Test

| Chums Maiden Progress Sheet<br>Name:                                                                                                                                                                                                                                                                                                                                                                                                                                                                                                                                                                                                                                                                                                                                                                                                                                                                                                                                                                                                                                                                                                                                                                                                                                                                                                                                                                                                                                                                                                                                                                                                                                                                                                                                                                                                                                                                                                    | Date | Attendance | Bible | Book | Uniform | Dues | unday Sch | Visitor<br>Team Color | Sections   |
|-----------------------------------------------------------------------------------------------------------------------------------------------------------------------------------------------------------------------------------------------------------------------------------------------------------------------------------------------------------------------------------------------------------------------------------------------------------------------------------------------------------------------------------------------------------------------------------------------------------------------------------------------------------------------------------------------------------------------------------------------------------------------------------------------------------------------------------------------------------------------------------------------------------------------------------------------------------------------------------------------------------------------------------------------------------------------------------------------------------------------------------------------------------------------------------------------------------------------------------------------------------------------------------------------------------------------------------------------------------------------------------------------------------------------------------------------------------------------------------------------------------------------------------------------------------------------------------------------------------------------------------------------------------------------------------------------------------------------------------------------------------------------------------------------------------------------------------------------------------------------------------------------------------------------------------------|------|------------|-------|------|---------|------|-----------|-----------------------|------------|
| Address:                                                                                                                                                                                                                                                                                                                                                                                                                                                                                                                                                                                                                                                                                                                                                                                                                                                                                                                                                                                                                                                                                                                                                                                                                                                                                                                                                                                                                                                                                                                                                                                                                                                                                                                                                                                                                                                                                                                                |      |            |       |      | _       |      | <u>S</u>  |                       | -          |
| Phone:                                                                                                                                                                                                                                                                                                                                                                                                                                                                                                                                                                                                                                                                                                                                                                                                                                                                                                                                                                                                                                                                                                                                                                                                                                                                                                                                                                                                                                                                                                                                                                                                                                                                                                                                                                                                                                                                                                                                  |      |            |       |      |         |      | _         |                       |            |
| Grade: Birthday: Club year: to                                                                                                                                                                                                                                                                                                                                                                                                                                                                                                                                                                                                                                                                                                                                                                                                                                                                                                                                                                                                                                                                                                                                                                                                                                                                                                                                                                                                                                                                                                                                                                                                                                                                                                                                                                                                                                                                                                          |      |            |       |      |         |      | _         | _                     |            |
| The Tepee       1       2       3       4       5       6       7         I       2       3       4       5       6       7       Image: Second seco |      |            |       |      |         |      |           |                       |            |
|                                                                                                                                                                                                                                                                                                                                                                                                                                                                                                                                                                                                                                                                                                                                                                                                                                                                                                                                                                                                                                                                                                                                                                                                                                                                                                                                                                                                                                                                                                                                                                                                                                                                                                                                                                                                                                                                                                                                         |      |            |       |      |         |      | +         | _                     | +          |
| Indian Camp - Bible Drills         1       2       3       4       5       6       7       8       9         1       2       3       4       5       6       7       8       9         1       2       3       4       5       6       7       8       9         1       2       3       4       5       6       7       8       9         1       2       3       4       5       6       7       8       9         1       2       3       4       5       6       7       8       9         1       2       3       4       5       6       7       8       9         Smoke Signals - Activities         1,2       Patriotism                                                                                                                                                                                                                                                                                                                                                                                                                                                                                                                                                                                                                                                                                                                                                                                                                                                                                                                                                                                                                                                                                                                                                                                                                                                                                                        |      |            |       |      |         |      |           |                       |            |
| Maiden Handbook Review Test         Rank Trail       Bible Drill 1       Bible Drill 2         1-55 (55)       56-99 (44)       100-152 (53)       Date given Tepee                                                                                                                                                                                                                                                                                                                                                                                                                                                                                                                                                                                                                                                                                                                                                                                                                                                                                                                                                                                                                                                                                                                                                                                                                                                                                                                                                                                                                                                                                                                                                                                                                                                                                                                                                                     |      |            |       |      |         |      |           | —                     | -          |
| Bible Drill 3<br>153-194 (42)Bible Drill 4<br>195-242 (48)Activities<br>243-258 (16)Date given UniformDate paid                                                                                                                                                                                                                                                                                                                                                                                                                                                                                                                                                                                                                                                                                                                                                                                                                                                                                                                                                                                                                                                                                                                                                                                                                                                                                                                                                                                                                                                                                                                                                                                                                                                                                                                                                                                                                         |      |            |       |      |         |      |           | -                     | <br> -<br> |
| Date given Book Date paid                                                                                                                                                                                                                                                                                                                                                                                                                                                                                                                                                                                                                                                                                                                                                                                                                                                                                                                                                                                                                                                                                                                                                                                                                                                                                                                                                                                                                                                                                                                                                                                                                                                                                                                                                                                                                                                                                                               |      |            |       |      |         |      | +         | +                     | +          |
| Club Attendance Sunday School Date given Per. Slip Date returned                                                                                                                                                                                                                                                                                                                                                                                                                                                                                                                                                                                                                                                                                                                                                                                                                                                                                                                                                                                                                                                                                                                                                                                                                                                                                                                                                                                                                                                                                                                                                                                                                                                                                                                                                                                                                                                                        |      | $\square$  | _     | +    | +       | _    | +         | +                     | +          |