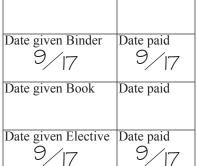

# Materials Area:

Write the dates in the boxes when items are given out and then when they are returned or paid for. The bottom row is for the club permission slip. This four row area is used for both books. If a cubbie already has a uniform, just ignore the uniform row.

# Date given Bear Hug BrochureDate given UniformDate paidDate given BookDate paidDate given Per. SlipDate returned