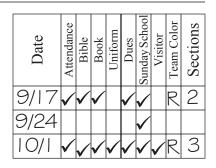

| Chums Princess P                                                                                                        | rogress Sh         | €€t              | Date | Attendance       | Bible | Jniform | Dues             | lay School       | Team Color | Sections |
|-------------------------------------------------------------------------------------------------------------------------|--------------------|------------------|------|------------------|-------|---------|------------------|------------------|------------|----------|
| Name:                                                                                                                   |                    |                  |      | At               |       |         |                  | Sunc             | Tei        | Š        |
| Address:                                                                                                                |                    |                  |      |                  |       | -       |                  |                  | +          |          |
|                                                                                                                         |                    |                  |      |                  |       |         |                  |                  | 1          |          |
| Phone:                                                                                                                  |                    |                  |      |                  |       | +       |                  |                  | +          |          |
| Grade: Birthday:                                                                                                        | Club year:         | to               |      |                  |       |         |                  |                  |            |          |
|                                                                                                                         |                    |                  |      |                  |       | _       |                  |                  | _          | <u> </u> |
|                                                                                                                         |                    |                  |      |                  |       | -       |                  |                  | +          |          |
|                                                                                                                         |                    |                  |      |                  |       |         |                  |                  | 1          |          |
| Rank Trail           1         2         3         4         5         6                                                | 7 8 9              |                  |      | $\left  \right $ |       | +       | $\left  \right $ | $\left  \right $ | +          | -        |
|                                                                                                                         |                    |                  |      | $\left  \right $ |       | +       | $\left  \right $ |                  | +          | $\vdash$ |
| Tribal Land - Bible Drills                                                                                              | 7 8 9              | 10               |      |                  |       |         |                  |                  |            |          |
|                                                                                                                         |                    |                  |      |                  |       | +       |                  |                  | +          | -        |
| 1 2 3 4 5 6                                                                                                             | 7 8 9              |                  |      |                  |       | +       |                  |                  | -          | -        |
| 1 2 3 4 5 6                                                                                                             | 7 8 9              | 10 11            |      |                  |       |         |                  |                  |            |          |
| 1 2 3 4 5 6                                                                                                             | 7 8 9              | 10 11            |      |                  |       | +       |                  |                  |            |          |
| Smalta Signala Activitian                                                                                               |                    |                  |      |                  |       |         |                  |                  |            |          |
| Smoke Signals - Activities                                                                                              |                    |                  |      |                  |       |         |                  |                  |            |          |
| 1,2                                                                                                                     |                    |                  |      |                  | _     | +       | _                |                  | +          | $\vdash$ |
| Patriotism                                                                                                              |                    |                  |      |                  |       |         |                  |                  |            |          |
| Environment &                                                                                                           | Health             |                  |      |                  |       | _       |                  |                  | _          | <u> </u> |
| Service                                                                                                                 |                    |                  |      |                  |       | +       |                  | $\vdash$         |            | -        |
| Princess Handbook Review Test                                                                                           |                    |                  |      |                  |       |         |                  |                  |            |          |
| Rank Trail         Bible Drill 1         Bible Drill 2           1-56 (56)         57-106 (50)         107-155 (49)     |                    |                  |      |                  |       |         |                  |                  |            |          |
| Bible Drill 3         Bible Drill 4         Activities           156-203 (48)         204-260 (57)         261-270 (10) |                    |                  |      | $\left  \right $ | _     | +       | $\left  \right $ |                  | +          | -        |
|                                                                                                                         |                    |                  |      |                  |       |         |                  |                  |            |          |
|                                                                                                                         | Date given Book    | Date paid        |      |                  |       | -       |                  |                  | $\square$  |          |
| Club Attendance Sunday Schoo                                                                                            | Date given Per. Sl | ip Date returned |      |                  |       | -       | $\square$        |                  | +          | ╞        |
|                                                                                                                         |                    |                  |      |                  |       | +       | $\left  \right $ |                  | +          | -        |