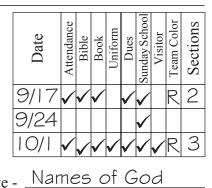

# Attendance Area:

On your master sheet for the year, write in the dates these awards will be handed out. When the time comes, fill in the box when awarded, or cross out the box otherwise.

| Cubbies Hopper Progress Sheet<br>Name:                                                                                                                                                            | Date | Attendance | Bible | Book | Dues | Sunday School | Visitor<br>Team Color | Team Color |
|---------------------------------------------------------------------------------------------------------------------------------------------------------------------------------------------------|------|------------|-------|------|------|---------------|-----------------------|------------|
| Address:                                                                                                                                                                                          |      |            |       |      |      | Ň             |                       | -          |
| Phone:                                                                                                                                                                                            |      |            |       |      |      |               | _                     | _          |
| Grade: Birthday: Club year: to                                                                                                                                                                    | -    |            |       |      |      |               | _                     | -          |
| Bear Hug Brochure<br>$ \begin{array}{c} \hline 1 & 2 \\ \hline & 5 \\ \hline \\ Hopper Trail \hline \\ \hline \\$ |      |            |       |      |      |               |                       |            |
| Character Builders         1       2       3       4       5         6       7       8       9       10         11       12       13       14       15                                            |      |            |       |      |      |               |                       | _          |
| 16     17     18     19     20       Date given Bear Hug Brochure       Date given Uniform     Date paid       Date given Book     Date paid                                                      |      |            |       |      |      |               |                       | _          |
| Club Attendance Sunday School<br>(Lion) (Giraffe) Date given Per. Slip Date returned                                                                                                              |      |            |       |      |      |               | +                     | -          |