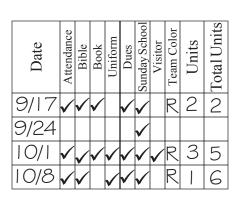

# Attendance Area:

On your master sheet for the year, write in the dates these awards will be handed out. When the time comes, fill in the box when awarded, or cross out the box otherwise.

| Cubbies Hopper Progress Sheet<br>Name:                                                                                                                                                            | Date | Attendance | Bible | Book | Dues | Sunday School | Visitor<br>Team Color | Team Color |
|---------------------------------------------------------------------------------------------------------------------------------------------------------------------------------------------------|------|------------|-------|------|------|---------------|-----------------------|------------|
| Address:                                                                                                                                                                                          |      |            |       |      |      | Ň             |                       | -          |
| Phone:                                                                                                                                                                                            |      |            |       |      |      |               | _                     | _          |
| Grade: Birthday: Club year: to                                                                                                                                                                    | -    |            |       |      |      |               | _                     | -          |
| Bear Hug Brochure<br>$ \begin{array}{c} \hline 1 & 2 \\ \hline & 5 \\ \hline \\ Hopper Trail \hline \\ \hline \\$ |      |            |       |      |      |               |                       |            |
| Character Builders         1       2       3       4       5         6       7       8       9       10         11       12       13       14       15                                            |      |            |       |      |      |               |                       | _          |
| 16     17     18     19     20       Date given Bear Hug Brochure       Date given Uniform     Date paid       Date given Book     Date paid                                                      |      |            |       |      |      |               |                       | _          |
| Club Attendance Sunday School<br>(Lion) (Giraffe) Date given Per. Slip Date returned                                                                                                              |      |            |       |      |      |               | +                     | -          |

| Cubbies Jumper Progress Sheet<br>Name:                                                              | Date | Attendance | Bible | Book | Dues | Sunday School | VISITOT<br>Team Color |
|-----------------------------------------------------------------------------------------------------|------|------------|-------|------|------|---------------|-----------------------|
| Address:                                                                                            |      |            |       |      |      | N N           | +                     |
| Phone:                                                                                              |      |            |       |      |      |               |                       |
| Grade: Birthday: Club year: to                                                                      |      |            |       |      |      |               |                       |
| Bear Hug Brochure<br>$ \begin{array}{c}                                     $                       |      |            |       |      |      |               |                       |
| $\begin{array}{c c c c c c c c c c c c c c c c c c c $                                              |      |            |       |      |      |               |                       |
| 6         7         8         9         10           11         12         13         14         15 |      |            |       |      |      |               | +                     |
| 16   17   18   19   20     Date given Bear Hug Brochure                                             |      |            |       | -    |      |               | +                     |
| Date given Uniform Date paid                                                                        |      |            |       |      |      |               | +                     |
| Date given Book Date paid                                                                           |      |            |       |      |      |               | +                     |
| Club Attendance Sunday School (Zebra) Date given Per. Slip Date returned                            |      |            | _     |      | -    |               | +                     |