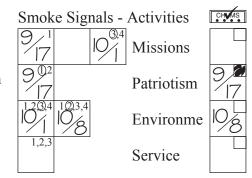

| Chums Princess P                                                                                                        | rogress Sh         | €€t              | Date | Attendance       | Bible | Jniform | Dues             | lay School       | Team Color | Sections |
|-------------------------------------------------------------------------------------------------------------------------|--------------------|------------------|------|------------------|-------|---------|------------------|------------------|------------|----------|
| Name:                                                                                                                   |                    |                  |      | At               |       |         |                  | Sunc             | Tei        | Š        |
| Address:                                                                                                                |                    |                  |      |                  |       | -       |                  |                  | +          |          |
|                                                                                                                         |                    |                  |      |                  |       |         |                  |                  | 1          |          |
| Phone:                                                                                                                  |                    |                  |      |                  |       | +       |                  |                  | +          |          |
| Grade: Birthday:                                                                                                        | Club year:         | to               |      |                  |       |         |                  |                  |            |          |
|                                                                                                                         |                    |                  |      |                  |       | _       |                  |                  | _          | <u> </u> |
|                                                                                                                         |                    |                  |      |                  |       | -       |                  |                  | +          |          |
|                                                                                                                         |                    |                  |      |                  |       |         |                  |                  | 1          |          |
| Rank Trail           1         2         3         4         5         6                                                | 7 8 9              |                  |      | $\left  \right $ |       | +       | $\left  \right $ | $\left  \right $ | +          | -        |
|                                                                                                                         |                    |                  |      | $\left  \right $ |       | +       | $\left  \right $ |                  | +          | $\vdash$ |
| Tribal Land - Bible Drills                                                                                              | 7 8 9              | 10               |      |                  |       |         |                  |                  |            |          |
|                                                                                                                         |                    |                  |      |                  |       | +       |                  |                  | +          | -        |
| 1 2 3 4 5 6                                                                                                             | 7 8 9              |                  |      |                  |       | +       |                  |                  | -          | -        |
| 1 2 3 4 5 6                                                                                                             | 7 8 9              | 10 11            |      |                  |       |         |                  |                  |            |          |
| 1 2 3 4 5 6                                                                                                             | 7 8 9              | 10 11            |      |                  |       | +       |                  |                  |            |          |
| Smalta Signala Activitian                                                                                               |                    |                  |      |                  |       |         |                  |                  |            |          |
| Smoke Signals - Activities                                                                                              |                    |                  |      |                  |       |         |                  |                  |            |          |
| 1,2                                                                                                                     |                    |                  |      |                  | _     | +       | _                |                  | +          | $\vdash$ |
| Patriotism                                                                                                              |                    |                  |      |                  |       |         |                  |                  |            |          |
| Environment &                                                                                                           | Health             |                  |      |                  |       | _       |                  |                  | _          | <u> </u> |
| Service                                                                                                                 |                    |                  |      |                  |       | +       |                  | $\vdash$         |            | -        |
| Princess Handbook Review Test                                                                                           |                    |                  |      |                  |       |         |                  |                  |            |          |
| Rank Trail         Bible Drill 1         Bible Drill 2           1-56 (56)         57-106 (50)         107-155 (49)     |                    |                  |      |                  |       |         |                  |                  |            |          |
| Bible Drill 3         Bible Drill 4         Activities           156-203 (48)         204-260 (57)         261-270 (10) |                    |                  |      | $\left  \right $ | _     | +       | $\left  \right $ |                  | +          | -        |
|                                                                                                                         |                    |                  |      |                  |       |         |                  |                  |            |          |
|                                                                                                                         | Date given Book    | Date paid        |      |                  |       | -       |                  |                  | $\square$  |          |
| Club Attendance Sunday Schoo                                                                                            | Date given Per. Sl | ip Date returned |      |                  |       | -       | $\square$        |                  | +          | ╞        |
|                                                                                                                         |                    |                  |      |                  |       | +       | $\left  \right $ |                  | +          | -        |