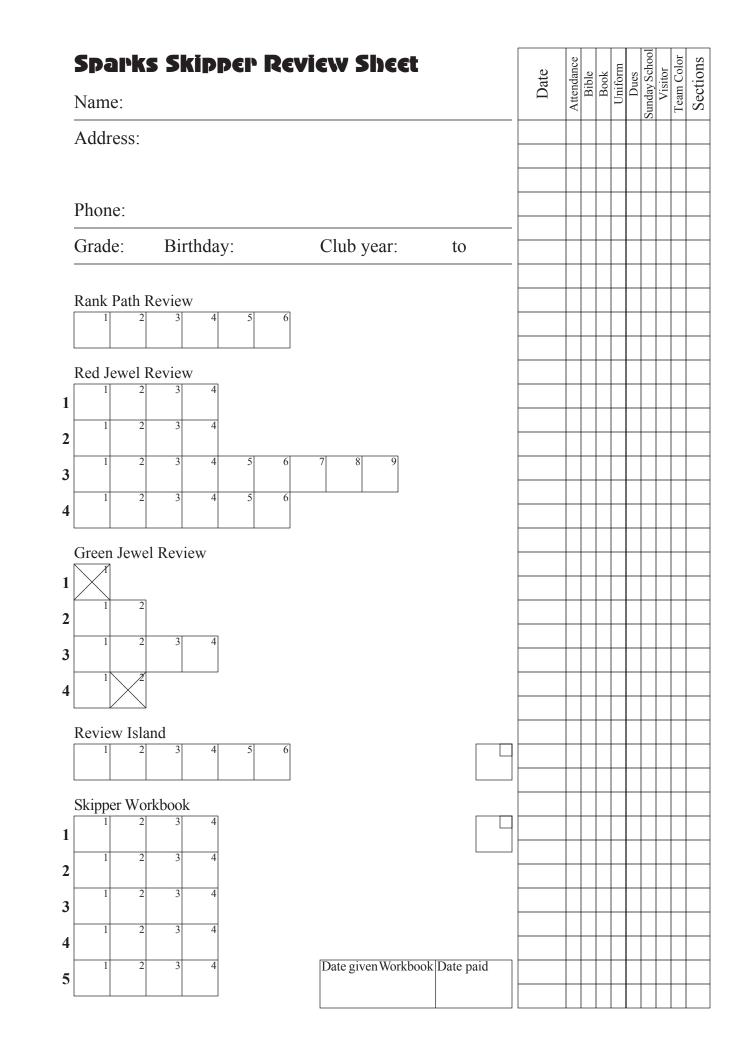

# **Sparks Progress Sheet Instructions**

## Header Area:

Fill out this information before the beginning of the year for those expected to come to club and as soon as possible for those who visit. It is necessary to use a new sheet for each person each vear. Every leader has a binder with a set of sheets for each person in their group.

# Side Bar Area:

During handbook time the leader fills out this week's row of information for this clubber. When a clubber is finished in handbook time, write the number of sections they have passed in the Sections column. As you may notice, the line between the Uniform and Dues columns is slightly heavier, making it easier to find the correct column toward the bottom.

# Main Area:

When a section is completed, write the date in the corresponding box. The boxes with the smaller boxes inside are award boxes. When an award is earned, write the date in the award box. This makes it easy for the secretary to know that an award needs to be given. The secretary marks the smaller box in the upper right hand corner when the award is given.

## **Materials Area:**

Write the dates in the boxes when items are given out and then when they are returned or paid for. The bottom row is for the club permission slip. This four row area is used for the Skipper book. For sheets in additional years, the top two rows are absent and only the bottom two rows are used, since the clubber should already have a uniform and have passed the entrance test.

## Handbook Review and Workbook:

There is a separate Sparks Review Sheet for each year. These sheets handle the review of the book and the corresponding workbook. Weekly records are recorded on these forms, but Club and Sunday School attendance are still kept on the primary book sheet. Sections crossed out on the review sheet do not need to be reviewed.

## **Attendance Area:**

On your master sheet for the year, write in the dates these awards will be handed out. When the time comes, fill in the box when awarded, or cross out the box otherwise.

| <b>Sparks Skipper Pro</b><br>Name:                                                                                                                                                                                                                       | gress Sheet                                               | Date | Attendance | Bible | Book | Uniform | Dues | Sunday School | Visitor | Team Color |
|----------------------------------------------------------------------------------------------------------------------------------------------------------------------------------------------------------------------------------------------------------|-----------------------------------------------------------|------|------------|-------|------|---------|------|---------------|---------|------------|
| Address:                                                                                                                                                                                                                                                 |                                                           |      | A          |       |      |         |      | Sur           | E       |            |
| Phone:                                                                                                                                                                                                                                                   |                                                           |      |            |       |      |         |      |               |         |            |
| Grade: Birthday:                                                                                                                                                                                                                                         | Club year: to                                             |      |            |       |      |         |      |               |         | +          |
| Sparks Gate $1$ $2$ $3$ $4$ $5$ $6$ Rank Path $1$ $2$ $3$ $4$ $5$ $6$ Red Jewels $1$ $2$ $3$ $4$ $5$ $6$ $1$ $2$ $3$ $4$ $5$ $6$ $1$ $2$ $3$ $4$ $5$ $6$ $1$ $2$ $3$ $4$ $5$ $6$ $1$ $2$ $3$ $4$ $5$ $6$ $1$ $2$ $3$ $4$ $5$ $6$ $1$ $2$ $3$ $4$ $5$ $6$ |                                                           |      |            |       |      |         |      |               |         |            |
| Green Jewels                                                                                                                                                                                                                                             | Date given Gate Test Date given Uniform Date paid         |      |            |       |      |         |      |               |         |            |
| Club Attendance Sunday School                                                                                                                                                                                                                            | Date given BookDate paidDate given Per. SlipDate returned |      |            |       |      |         |      |               |         |            |