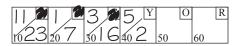

| Cubbies Jumper Progress Sheet<br>Name:                                                              | Date | Attendance | Bible | Book | Dues | Sunday School | VISITOT<br>Team Color |
|-----------------------------------------------------------------------------------------------------|------|------------|-------|------|------|---------------|-----------------------|
| Address:                                                                                            |      |            |       |      |      | N N           | +                     |
| Phone:                                                                                              |      |            |       |      |      |               |                       |
| Grade: Birthday: Club year: to                                                                      |      |            |       |      |      |               |                       |
| Bear Hug Brochure<br>$ \begin{array}{c}                                     $                       |      |            |       |      |      |               |                       |
| $\begin{array}{c c c c c c c c c c c c c c c c c c c $                                              |      |            |       |      |      |               |                       |
| 6         7         8         9         10           11         12         13         14         15 |      |            |       |      |      |               | +                     |
| 16   17   18   19   20     Date given Bear Hug Brochure                                             |      |            |       | -    |      |               | +                     |
| Date given Uniform Date paid                                                                        |      |            |       |      |      |               | +                     |
| Date given Book Date paid                                                                           |      |            |       |      |      |               | +                     |
| Club Attendance Sunday School (Zebra) Date given Per. Slip Date returned                            |      |            | _     |      | -    |               | +                     |