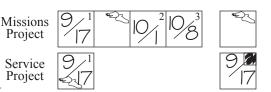

# Maiden Handbook Review Test

| Chums Maiden Progress Sheet<br>Name:                                                                                                                                                                                                                                                                                                                                                                                                                                                                                                                                                                                                                                                                                                                                                                                                                                                                                                                                                                                                                                                                                                                                                                                                                                                                                                                                                                                                                                                                                                                                                                                                                                                                                                                                                                                                                                                                                                    | Date | Attendance | Bible | Book | Uniform | Dues | unday Sch | Visitor<br>Team Color | Sections   |
|-----------------------------------------------------------------------------------------------------------------------------------------------------------------------------------------------------------------------------------------------------------------------------------------------------------------------------------------------------------------------------------------------------------------------------------------------------------------------------------------------------------------------------------------------------------------------------------------------------------------------------------------------------------------------------------------------------------------------------------------------------------------------------------------------------------------------------------------------------------------------------------------------------------------------------------------------------------------------------------------------------------------------------------------------------------------------------------------------------------------------------------------------------------------------------------------------------------------------------------------------------------------------------------------------------------------------------------------------------------------------------------------------------------------------------------------------------------------------------------------------------------------------------------------------------------------------------------------------------------------------------------------------------------------------------------------------------------------------------------------------------------------------------------------------------------------------------------------------------------------------------------------------------------------------------------------|------|------------|-------|------|---------|------|-----------|-----------------------|------------|
| Address:                                                                                                                                                                                                                                                                                                                                                                                                                                                                                                                                                                                                                                                                                                                                                                                                                                                                                                                                                                                                                                                                                                                                                                                                                                                                                                                                                                                                                                                                                                                                                                                                                                                                                                                                                                                                                                                                                                                                |      |            |       |      | _       |      | <u>S</u>  |                       | -          |
| Phone:                                                                                                                                                                                                                                                                                                                                                                                                                                                                                                                                                                                                                                                                                                                                                                                                                                                                                                                                                                                                                                                                                                                                                                                                                                                                                                                                                                                                                                                                                                                                                                                                                                                                                                                                                                                                                                                                                                                                  |      |            |       |      |         |      | _         |                       |            |
| Grade: Birthday: Club year: to                                                                                                                                                                                                                                                                                                                                                                                                                                                                                                                                                                                                                                                                                                                                                                                                                                                                                                                                                                                                                                                                                                                                                                                                                                                                                                                                                                                                                                                                                                                                                                                                                                                                                                                                                                                                                                                                                                          |      |            |       |      |         |      | _         | _                     |            |
| The Tepee       1       2       3       4       5       6       7         I       2       3       4       5       6       7       Image: Second seco |      |            |       |      |         |      |           |                       |            |
|                                                                                                                                                                                                                                                                                                                                                                                                                                                                                                                                                                                                                                                                                                                                                                                                                                                                                                                                                                                                                                                                                                                                                                                                                                                                                                                                                                                                                                                                                                                                                                                                                                                                                                                                                                                                                                                                                                                                         |      |            |       |      |         |      | +         | _                     | +          |
| Indian Camp - Bible Drills         1       2       3       4       5       6       7       8       9         1       2       3       4       5       6       7       8       9         1       2       3       4       5       6       7       8       9         1       2       3       4       5       6       7       8       9         1       2       3       4       5       6       7       8       9         1       2       3       4       5       6       7       8       9         1       2       3       4       5       6       7       8       9         Smoke Signals - Activities         1,2       Patriotism                                                                                                                                                                                                                                                                                                                                                                                                                                                                                                                                                                                                                                                                                                                                                                                                                                                                                                                                                                                                                                                                                                                                                                                                                                                                                                        |      |            |       |      |         |      |           |                       |            |
| Maiden Handbook Review Test         Rank Trail       Bible Drill 1       Bible Drill 2         1-55 (55)       56-99 (44)       100-152 (53)       Date given Tepee                                                                                                                                                                                                                                                                                                                                                                                                                                                                                                                                                                                                                                                                                                                                                                                                                                                                                                                                                                                                                                                                                                                                                                                                                                                                                                                                                                                                                                                                                                                                                                                                                                                                                                                                                                     |      |            |       |      |         |      |           | —                     | -          |
| Bible Drill 3<br>153-194 (42)Bible Drill 4<br>195-242 (48)Activities<br>243-258 (16)Date given UniformDate paid                                                                                                                                                                                                                                                                                                                                                                                                                                                                                                                                                                                                                                                                                                                                                                                                                                                                                                                                                                                                                                                                                                                                                                                                                                                                                                                                                                                                                                                                                                                                                                                                                                                                                                                                                                                                                         |      |            |       |      |         |      |           | -                     | <br> -<br> |
| Date given Book Date paid                                                                                                                                                                                                                                                                                                                                                                                                                                                                                                                                                                                                                                                                                                                                                                                                                                                                                                                                                                                                                                                                                                                                                                                                                                                                                                                                                                                                                                                                                                                                                                                                                                                                                                                                                                                                                                                                                                               |      |            |       |      |         |      | +         | +                     | +          |
| Club Attendance Sunday School Date given Per. Slip Date returned                                                                                                                                                                                                                                                                                                                                                                                                                                                                                                                                                                                                                                                                                                                                                                                                                                                                                                                                                                                                                                                                                                                                                                                                                                                                                                                                                                                                                                                                                                                                                                                                                                                                                                                                                                                                                                                                        |      | $\square$  | _     | +    | +       | _    | +         | +                     | +          |