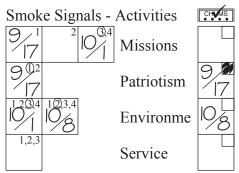

# **Materials Area:**

Write the dates in the boxes when items are given out and then when they are returned or paid for. The bottom row is for the club permission slip. This four row area is used for the first year of a club. For sheets in additional years, the top two rows are absent and only the bottom two rows are used, since the clubber should already have a uniform and have passed the entrance test.