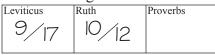

# Main Area:

When a section is completed, write the date in the corresponding box. The boxes with the smaller boxes inside are award boxes. When an award is earned, write the date in the award box. This makes it easy for the secretary to know that an award needs to be given. The secretary marks the smaller box in the upper right hand corner when the award is given. When an Under the Apple Tree is completed, fill in the apple it goes with.

# Main Area:

When a section is completed, write the date in the corresponding box. The boxes with the smaller boxes inside are award boxes. When an award is earned, write the date in the award box. This makes it easy for the secretary to know that an award needs to be given. The secretary marks the smaller box in the upper right hand corner when the award is given.