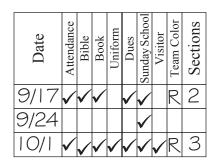

# Side Bar Area:

During handbook time the leader fills out this week's row of information for this clubber. When a clubber is finished in handbook time, write the number of sections they have passed in the Sections column. As you may notice, the line between the Uniform and Dues columns is slightly heavier, making it easier to find the correct column toward the bottom.

# Main Area:

When a section is completed, write the date in the corresponding box. The boxes with the smaller boxes inside are award boxes. When an award is earned, write the date in the award box. This makes it easy for the secretary to know that an award needs to be given. The secretary marks the smaller box in the upper right hand corner when the award is given. When an Under the Apple Tree is completed, fill in the apple it goes with.

# Attendance Area:

On your master sheet for the year, write in the dates these awards will be handed out. When the time comes, fill in the box when awarded, or cross out the box otherwise.

| Cubbies Hopper Progress Sheet<br>Name:                                                                                                                                                            | Date | Attendance | Bible | Book | Dues | Sunday School | Visitor<br>Team Color | Team Color |
|---------------------------------------------------------------------------------------------------------------------------------------------------------------------------------------------------|------|------------|-------|------|------|---------------|-----------------------|------------|
| Address:                                                                                                                                                                                          |      |            |       |      |      | Ň             |                       | -          |
| Phone:                                                                                                                                                                                            |      |            |       |      |      |               | _                     | _          |
| Grade: Birthday: Club year: to                                                                                                                                                                    | -    |            |       |      |      |               | _                     | -          |
| Bear Hug Brochure<br>$ \begin{array}{c} \hline 1 & 2 \\ \hline & 5 \\ \hline \\ Hopper Trail \hline \\ \hline \\$ |      |            |       |      |      |               |                       |            |
| Character Builders         1       2       3       4       5         6       7       8       9       10         11       12       13       14       15                                            |      |            |       |      |      |               |                       | _          |
| 16     17     18     19     20       Date given Bear Hug Brochure       Date given Uniform     Date paid       Date given Book     Date paid                                                      |      |            |       |      |      |               |                       | _          |
| Club Attendance Sunday School<br>(Lion) (Giraffe) Date given Per. Slip Date returned                                                                                                              |      |            |       |      |      |               | +                     | -          |

| Cubbies Jumper Progress Sheet<br>Name:                                                              | Date | Attendance | Bible | Book | Dues | Sunday School | VISITOT<br>Team Color |
|-----------------------------------------------------------------------------------------------------|------|------------|-------|------|------|---------------|-----------------------|
| Address:                                                                                            |      |            |       |      |      | N N           | +                     |
| Phone:                                                                                              |      |            |       |      |      |               |                       |
| Grade: Birthday: Club year: to                                                                      |      |            |       |      |      |               |                       |
| Bear Hug Brochure<br>$ \begin{array}{c}                                     $                       |      |            |       |      |      |               |                       |
| $\begin{array}{c c c c c c c c c c c c c c c c c c c $                                              |      |            |       |      |      |               |                       |
| 6         7         8         9         10           11         12         13         14         15 |      |            |       |      |      |               | +                     |
| 16   17   18   19   20     Date given Bear Hug Brochure                                             |      |            |       | -    |      |               | +                     |
| Date given Uniform Date paid                                                                        |      |            |       |      |      |               | +                     |
| Date given Book Date paid                                                                           |      |            |       |      |      |               | +                     |
| Club Attendance Sunday School (Zebra) Date given Per. Slip Date returned                            |      |            | _     |      | -    |               | +                     |